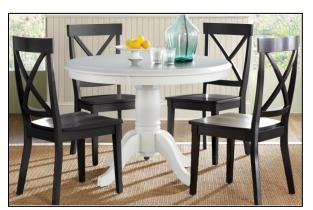

# **Mid-Level Brand**

Adult – Marlow Gray 5 Pc Queen Panel Bedroom
Set

Kids – Xander Gray Twin /Full Bunk Bed

Brynwood White 5 Pc Round Set with Black Chairs

Bonavista Gray 5 Pc Living Room Set

Top Freezer