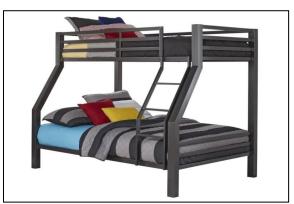

# **Mid-Level Brand**

Adult – Marlow Gray 5 Pc Queen Panel Bedroom
Set

Kids – Xander Gray Twin /Full Bunk Bed

Brynwood White 5 Pc Round Set with Black Chairs

Bonavista Gray 5 Pc Living Room Set

Top Freezer