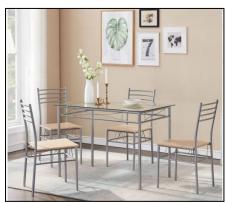

# Walmart

Adult – Queen (Bed Only)

Kids – Twin (Bed Only)

Simple, Elegant, 5 Pc Dining Set

Mainstays Track Arm Sofa, Gray

Top Freezer

24" Vizio Flat Screen TV

Top Load Washer Dryer Set