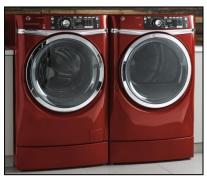

Valmont Brown – 5 Pc Counter Height Dining Set

Stainless Side by Side

43" Samsung Flat Screen TV

Front Load Washer Dryer Set