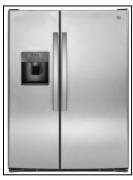

Valmont Brown – 5 Pc Counter Height Dining Set

Stainless Side by Side

43" Samsung Flat Screen TV

Front Load Washer Dryer Set