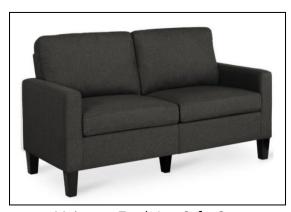

# Walmart

Adult – Queen (Bed Only)

Kids – Twin (Bed Only)

Simple, Elegant, 5 Pc Dining Set

Mainstays Track Arm Sofa, Gray

Top Freezer

24" Vizio Flat Screen TV

Top Load Washer Dryer Set