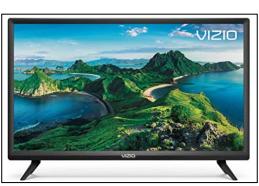

24" Vizio Flat Screen TV

Top Load Washer Dryer Set

# Walmart

Adult – Queen (Bed Only)

Kids – Twin (Bed Only)

Simple, Elegant, 5 Pc Dining Set

Mainstays Track Arm Sofa, Gray

Top Freezer

24" Vizio Flat Screen TV

Top Load Washer Dryer Set